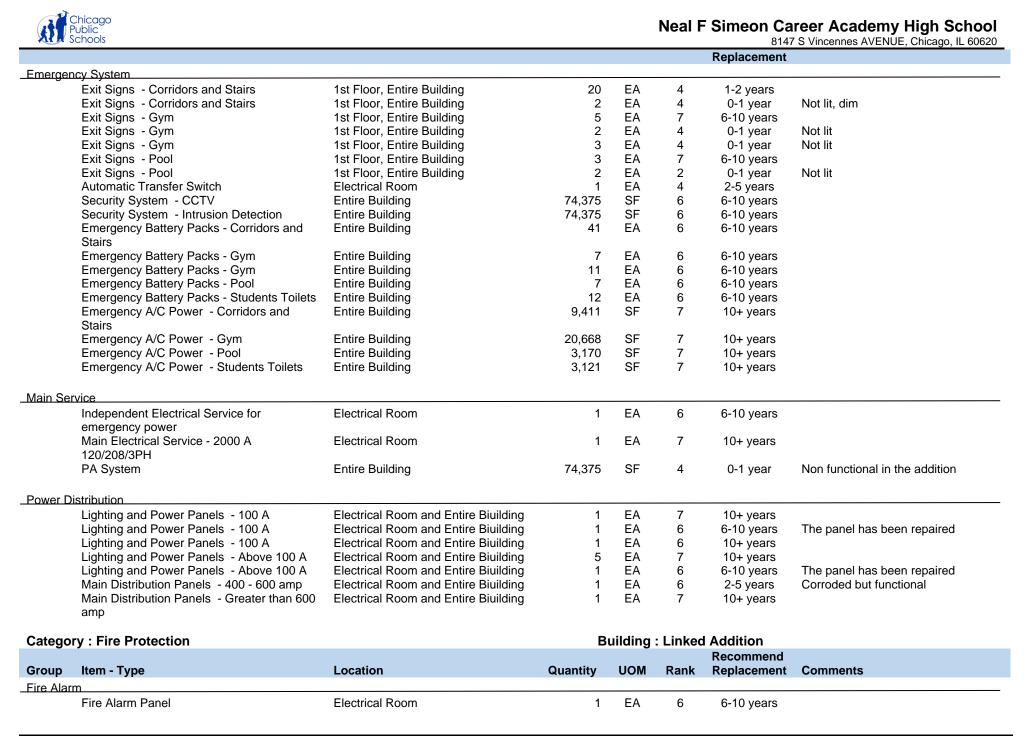

tire Building                          | 23                         | SF  | 7    | 10+ years   |                                   |  |
|       |                                                                                    | J. J |                            |     |      |             |                                   |  |
|       | ry : Electrical                                                                    | Leastion                                 |                            |     |      | I Addition  | Commente                          |  |
| oup   | Item - Type                                                                        | Location                                 | Quantity                   | UOM | Rank | Recommend   | Comments                          |  |





| Catago    | ry : Fire Protection                          |                 | P        | uilding                                 | ·Linkov   |             | S Vincennes AVENUE, Chicago, IL 606 |  |
|-----------|-----------------------------------------------|-----------------|----------|-----------------------------------------|-----------|-------------|-------------------------------------|--|
| Calego    | ry . File Protection                          |                 | D        | Building : Linked Addition<br>Recommend |           |             |                                     |  |
| Group     | Item - Type                                   | Location        | Quantity | UOM                                     | Rank      | Replacement | Comments                            |